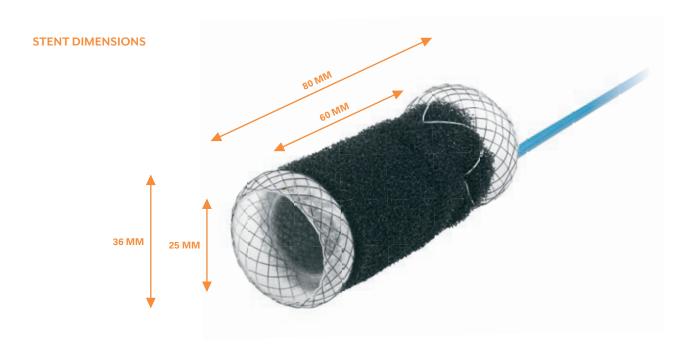

## **SPECIFICATIONS**

| REF              | Ø tulip<br>mm | Ø stent<br>mm | Stent total<br>length mm | Sponge length<br>mm | Covering   | Ø distal end/ Intro-<br>ducer system mm | Working length<br>mm | Recommended<br>GW inch |
|------------------|---------------|---------------|--------------------------|---------------------|------------|-----------------------------------------|----------------------|------------------------|
| VACSTENT GI COLO | N             |               |                          |                     |            |                                         |                      |                        |
| 00004230         | 36            | 25            | 80                       | 60                  | Full cover | 14/11.85                                | 1000                 | 0.035"                 |