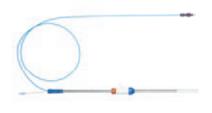

s the proven combination of a fully covered stent and drainage sponge in the colon. The stent distinguishes itself in its high positional stability and ensures reliable treatment of leakages and anastomotic insufficiencies even in cases of natural

peristalsis. While the wound cavity is securely covered, stool can pass easily. The sponge also ensures continuous drainage and supports granulation on account of the vacuum effect.

## **SPECIFIC CHARACTERISTICS**

- Unique combination of stent and sponge
- Provides lumen for stool passage
- Granulation promotion and continuous drainage of infectious wound exudate through the vacuum effect
- High positional stability even with natural peristalsis
- Coverage of leakages and insufficiencies up to 50 mm
- Minimally invasive form of treatment







The VacStent GI™ Colon application system



## **SPECIFICATIONS**

| REF              | Ø tulip<br>mm | Ø stent<br>mm | Stent total<br>length mm | Sponge length<br>mm | Covering   | Ø distal end/ Intro-<br>ducer system mm | Working length<br>mm | Recommended<br>GW inch |
|------------------|---------------|---------------|--------------------------|---------------------|------------|-----------------------------------------|----------------------|------------------------|
| VACSTENT GI COLO | N             |               |                          |                     |            |                                         |                      |                        |
| 00004230         | 36            | 25            | 80                       | 60                  | Full cover |