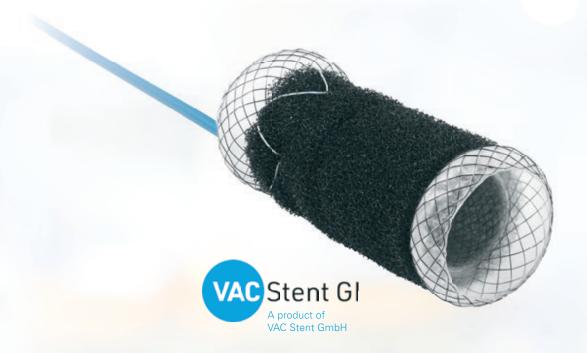

## UNIQUE TREATMENT OF LEAKAGES AND ANASTOMOTIC INSUFFICIENCIES IN THE COLON

The new VacStent GI<sup>TM</sup> Colon facilitates the proven combination of a fully covered stent and drainage sponge in the colon. The stent distinguishes itself in its high positional stability and ensures reliable treatment of leakages and anastomotic insufficiencies even in cases of natural

peristalsis. While the wound cavity is securely covered, stool can pass easily. The sponge also ensures continuous drainage and supports granulation on account of the vacuum effect.

## **SPECIFIC CHARACTERISTICS**

- Unique combination of stent and sponge
- Provides lumen for stool passage
- Granulation promotion and continuous drainage of infectious wound exudate through the vacuum effect
- High positional stability even with natural peristalsis
- Coverage of leakages and insufficiencies up to 50 mm
- Minimally invasive form of treatment